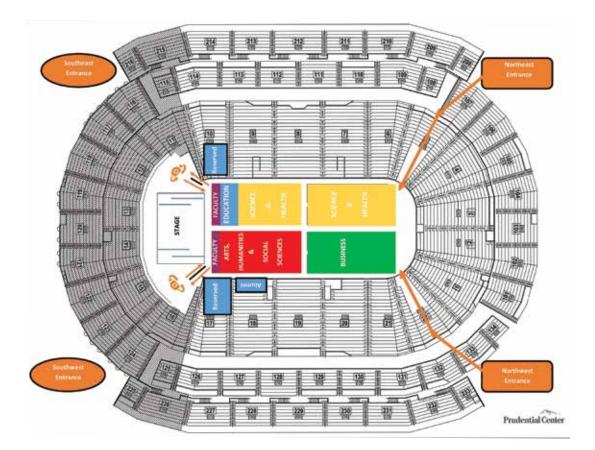

### Guest Information

Welcome to William Paterson University's 2024 Undergraduate Commencement Ceremony.

The audience is requested to stand for the National Anthem. Each candidate for a degree will be individually recognized during the ceremony. We ask that you hold your applause and other expressions of recognition during the degree presentations. The ceremony is expected to last up to three hours. A map of the Prudential Center, designating the seating sections for the graduates by academic college, can be found below. Family members will not be able to interact with the graduates on the arena floor.