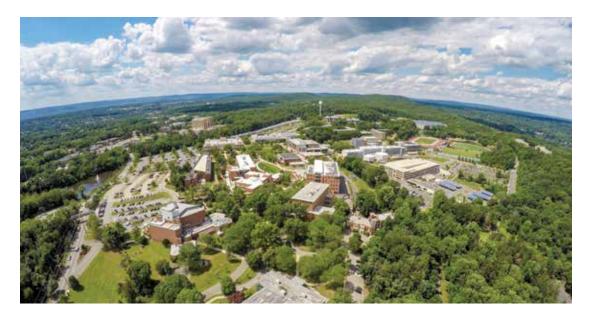

### About William Paterson University

William Paterson University traces its roots to the city of Paterson, where it was founded in 1855. For more than a century, training teachers for New Jersey schools was its exclusive mission. In 1951, the University moved to the present campus in Wayne. Originally known as Ailsa Farms, this 300-acre site was purchased by the state of New Jersey in 1948 from the family of Garret A. Hobart, the 24th vice president of the United States. The original manor house, built in 1877, was the weekend retreat and summer residence of the Hobart family. Today the building is known