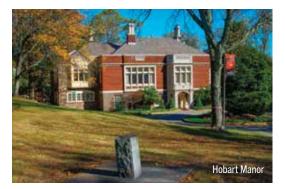

### About William Paterson University

William Paterson University traces its roots to the city of Paterson, where it was founded in 1855. For more than a century, training teachers for New Jersey schools was its exclusive mission. In 1951, the University moved to the present campus in Wayne. Originally known as Ailsa Farms, this 300-acre site was purchased by the state of New Jersey in 1948 from the family of Garret A. Hobart, the 24th vice president of the United States. The original manor house, built in 1877, was the weekend retreat and summer residence of the Hobart family. Today the building is known

as Hobart Manor and is the home of the Office of the President and the Office of Institutional Advancement. Hobart Manor was designated a national and state landmark in 1976. The University changed its name to Paterson State Teachers College when it relocated from Paterson in 1951. In 1966, the curriculum was expanded to include degree offerings other than those leading to a teaching career. In 1971, the