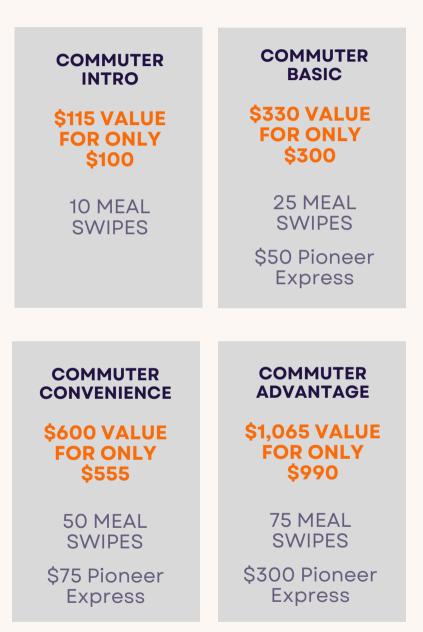

## Purchase your meal plan for the Spring Semester!

William Paterson University has a commuter meal plan that fits your needs.

## PERKS TO HAVING A COMMUTER MEAL PLAN?

- DINE RIGHT ON CAMPUS WITH YOUR FRIENDS
- 9 DIFFERENT STATIONS AND MOST ARE MADE TO ORDER
- SAVE MONEY WITH MEALS AS LOW AS \$10 WITH THE COMMUTER INTRO PLAN
  - DINING EVENTS AND PROMOTIONS INCLUDED
- GET MOBILE FREE DELIVERY